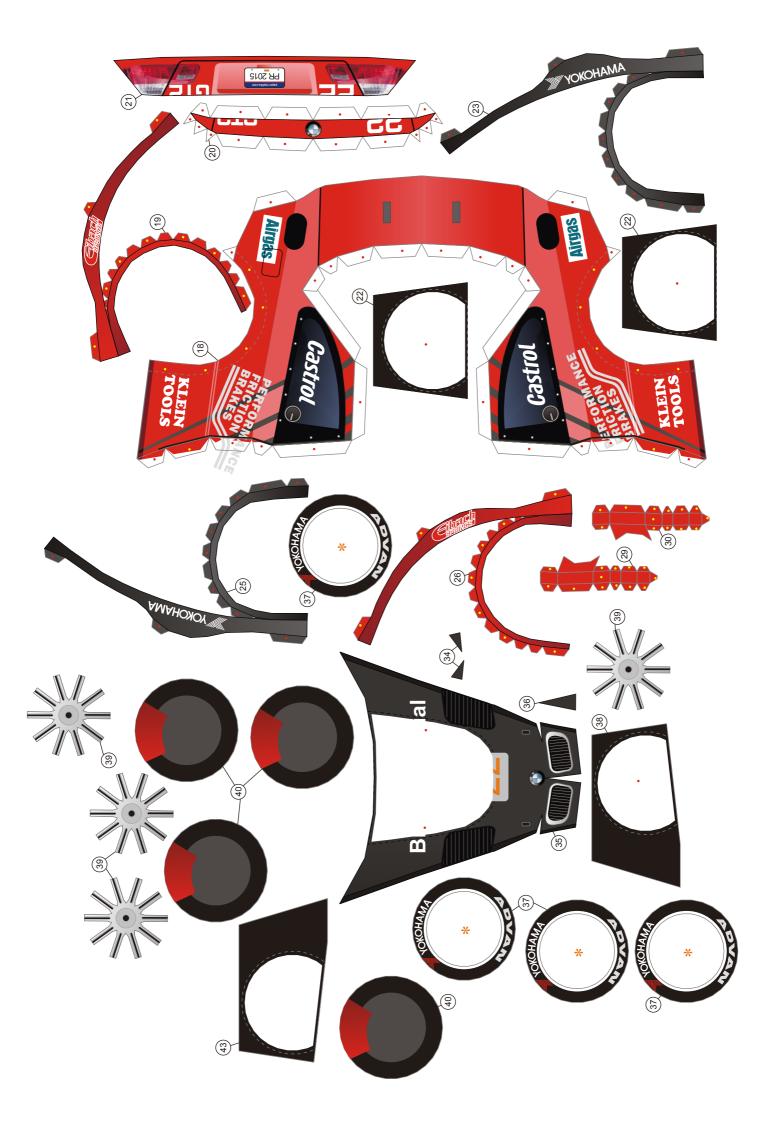

## Scale 1:16 & 1:24

Another beautiful BMW M3 GTR paint scheme paper model template done by our friend Sergey Timinsky. This car is belong to Prototype Technology Group, a racing team from United States founded by Tom Milner (Tommy Milner). The paint scheme itself was used when they participated on Grand-Am Road Racing in 2004, which was held on Virginia International Raceway. The drivers are Billy Johnson and Tom Milner himself. As usual Sergey also made a 1:24 scale version of this template which you can find it after 1:16 scale template pages. You can use assembly instructions from the BMW M3 GTR.