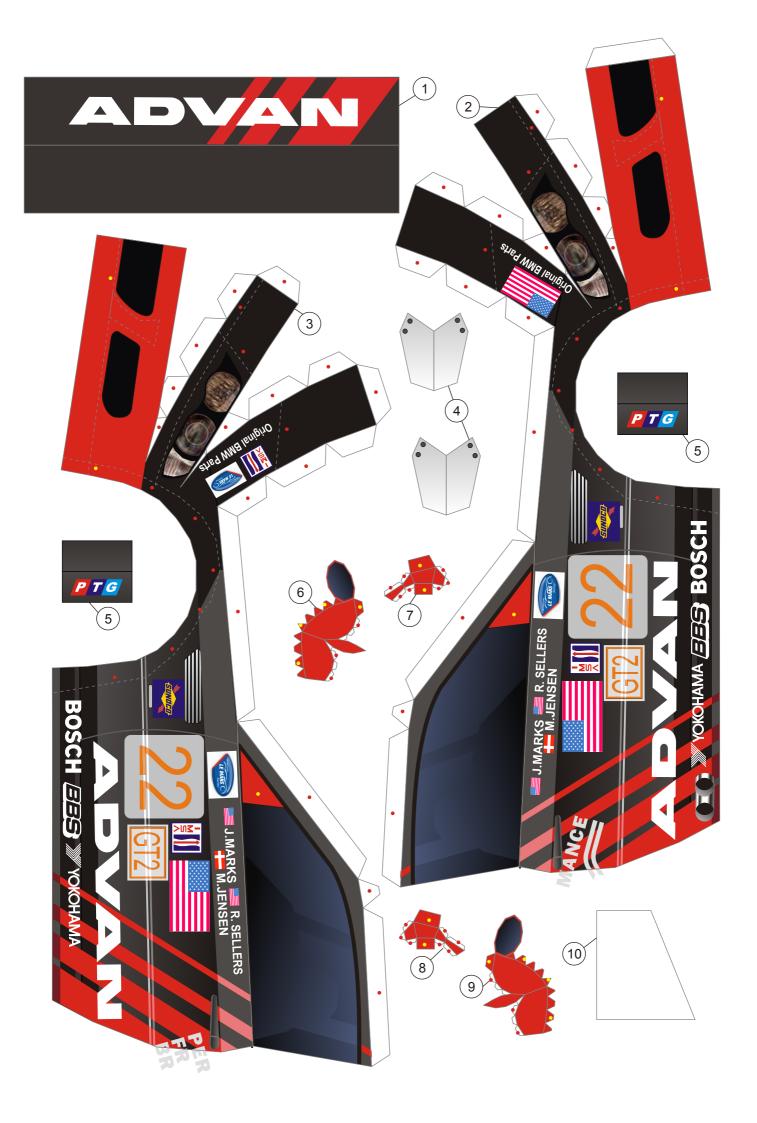

## Scale 1:16 & 1:24

Another beautiful BMW M3 GTR paint scheme paper model template done by our friend Sergey Timinsky. This car is belong to Prototype Technology Group, a racing team from United States founded by Tom Milner (Tommy Milner). The paint scheme itself was used when they participated on Grand-Am Road Racing in 2004, which was held on Virginia International Raceway. The drivers are Billy Johnson and Tom Milner himself. As usual Sergey also made a 1:24 scale version of this template which you can find it after 1:16 scale template pages. You can use assembly instructions from the BMW M3 GTR.

Assembly Instructions - click here Petunjuk Perakitan Paper model by Julius Perdana 2015 Recolored by Sergey Timinsky 2015

All for free models

Paper-replika.com