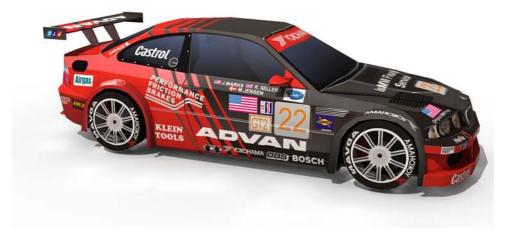

## Scale 1:16 & 1:24

Another beautiful BMW M3 GTR paint scheme paper model template done by our friend Sergey Timinsky. This car is belong to Prototype Technology Group, a racing team from United States founded by Tom Milner (Tommy Milner). The paint scheme itself was used when they participated on Grand-Am Road Racing in 2004, which was held on Virginia International Raceway. The drivers are Billy Johnson and Tom Milner himself. As usual Sergey also made a 1:24 scale version of this template which you can find it after 1:16 scale template pages. You can use assembly instructions from the BMW M3 GTR.