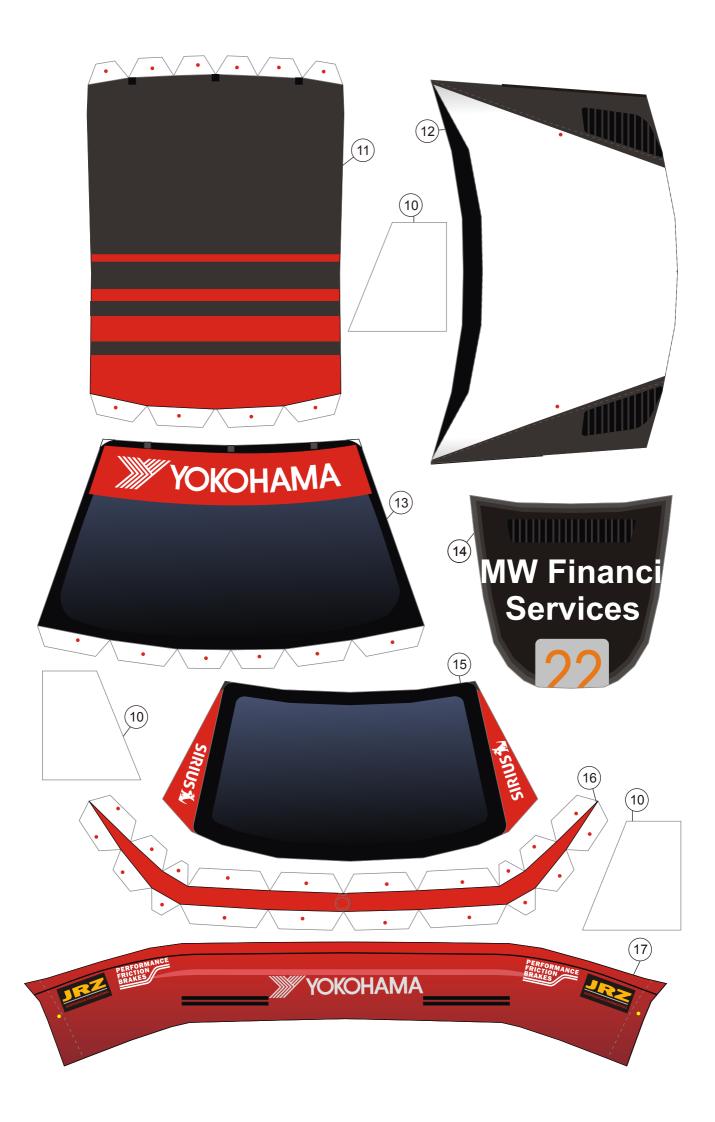

## Scale 1:16 & 1:24

Another beautiful BMW M3 GTR paint scheme paper model template done by our friend Sergey Timinsky. This car is belong to Prototype Technology Group, a racing team from United States founded by Tom Milner (Tommy Milner). The paint scheme itself was used when they participated on Grand-Am Road Racing in 2004, which was held on Virginia International Raceway. The drivers are Billy Johnson and Tom Milner himself. As usual Sergey also made a 1:24 scale version of this template which you can find it after 1:16 scale template pages. You can use assembly instructions from the BMW M3 GTR.

Assembly Instructions - click here Petunjuk Perakitan Paper model by Julius Perdana 2015 Recolored by Sergey Timinsky 2015

All for free models

Paper-replika.com