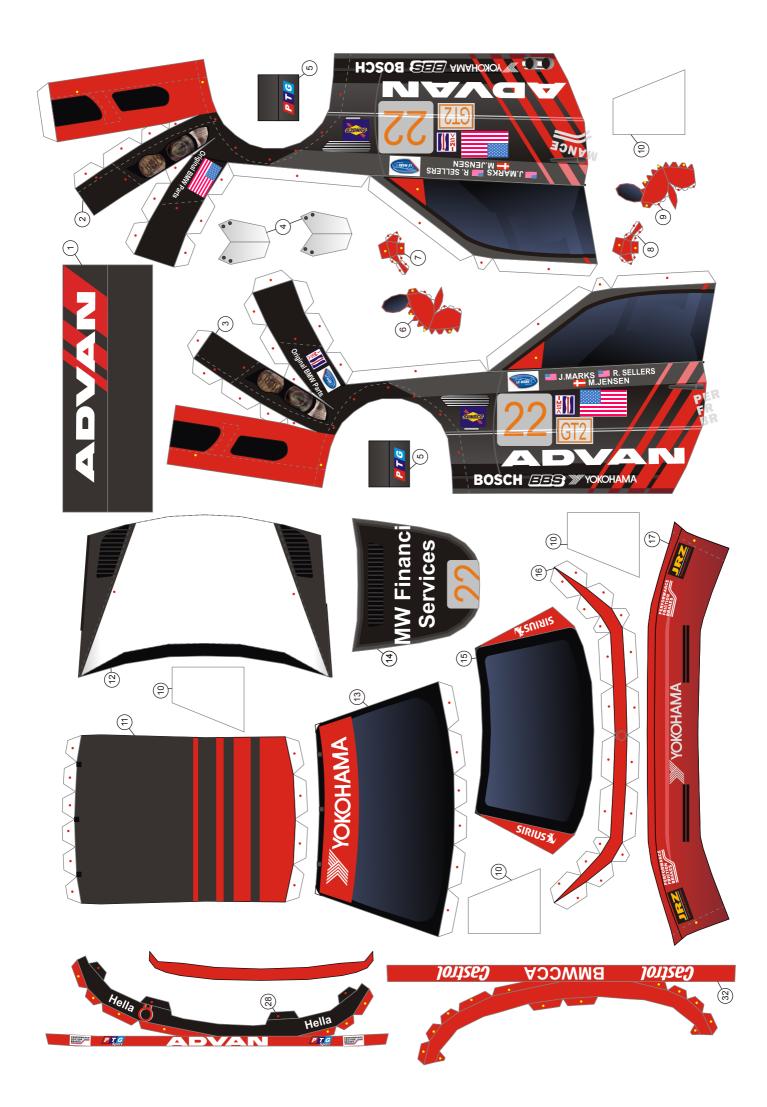

## Scale 1:16 & 1:24

Another beautiful BMW M3 GTR paint scheme paper model template done by our friend Sergey Timinsky. This car is belong to Prototype Technology Group, a racing team from United States founded by Tom Milner (Tommy Milner). The paint scheme itself was used when they participated on Grand-Am Road Racing in 2004, which was held on Virginia International Raceway. The drivers are Billy Johnson and Tom Milner himself. As usual Sergey also made a 1:24 scale version of this template which you can find it after 1:16 scale template pages. You can use assembly instructions from the BMW M3 GTR.