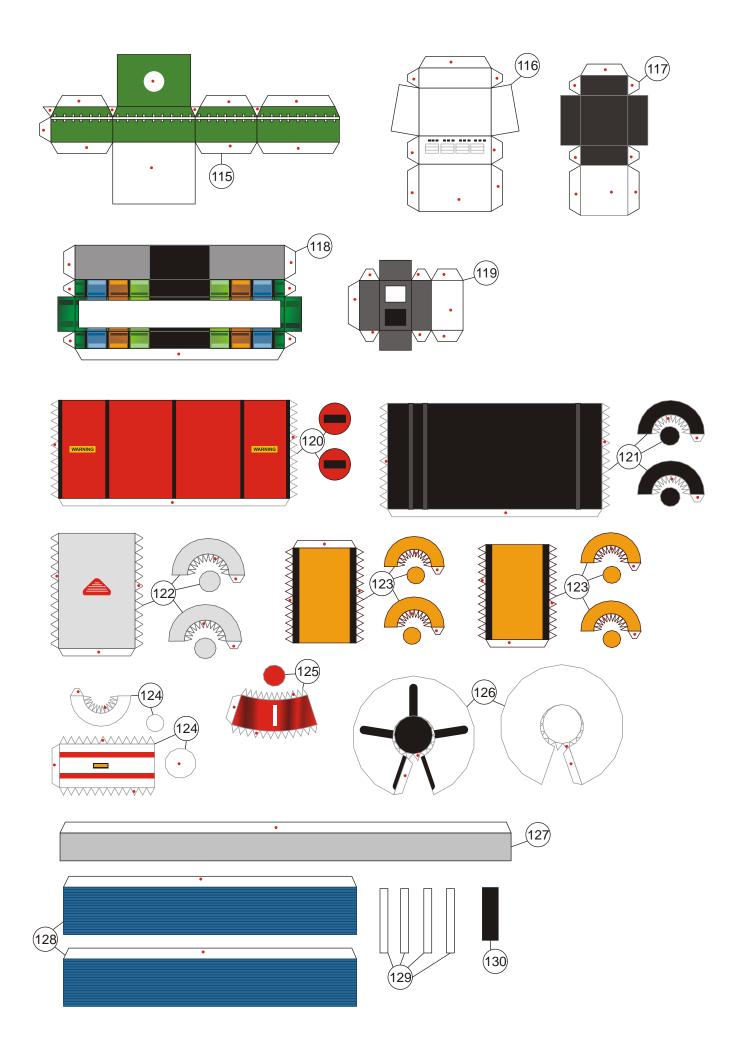

## Scale 1:20

For Halloween this year, I made a papercraft models of famous cars from the movie Ghostbusters, the Ecto 1A. Ghostbusters in one of my favorite movie and cartoon on my childhood. In the past I've seen a very nice papercraft of Ecto 1, so I made another a version of the Ecto 1A which is an upgrade version. Both Ecto-1 and Ecto-1A uses chassis from ambulance / hearse Cadillac 1959. The Papercraft itself is quite detailed, complete with the interior parts inside the car. Although still lacking the proton packs in the car. Necessary to make this papercraft are 2 type of paper, plain paper which 100-120 grams is best and 3 mm thick cardboard for formers and frame. As I happened to read in the news that Hollywood will create the new Ghostbusters movie, but it seems to be a reboot, probably due to the phenomenon of ghosts as the first Ghostbusters movie has not suitable the progress of science now. Will look forward to that movie.