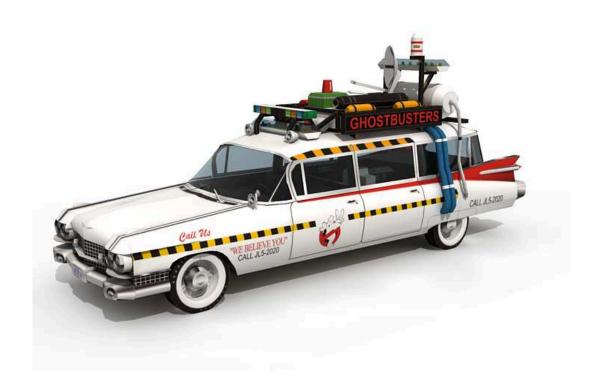

## Scale 1:20

For Halloween this year, I made a papercraft models of famous cars from the movie Ghostbusters, the Ecto 1A. Ghostbusters in one of my favorite movie and cartoon on my childhood. In the past I've seen a very nice papercraft of Ecto 1, so I made another a version of the Ecto 1A which is an upgrade version. Both Ecto-1 and Ecto-1A uses chassis from ambulance / hearse Cadillac 1959. The Papercraft itself is quite detailed, complete with the interior parts inside the car. Although still lacking the proton packs in the car. Necessary to make this papercraft are 2 type of paper, plain paper which 100-120 grams is best and 3 mm thick cardboard for formers and frame. As I happened to read in the news that Hollywood will create the new Ghostbusters movie, but it seems to be a reboot, probably due to the phenomenon of ghosts as the first Ghostbusters movie has not suitable the progress of science now. Will look forward to that movie.