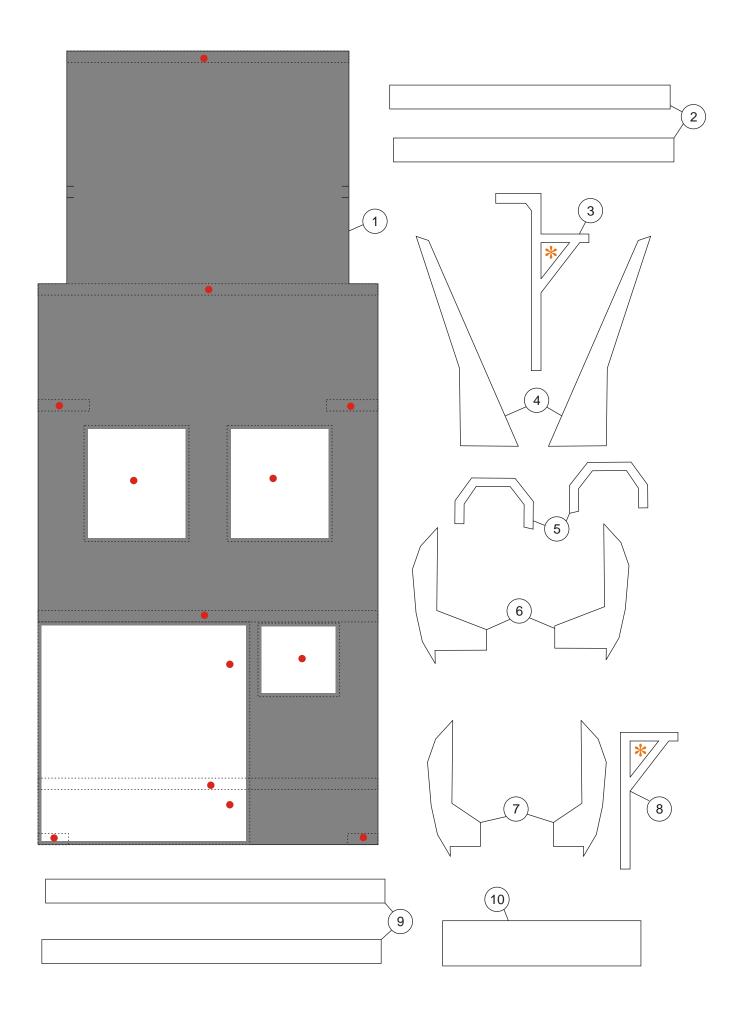

## Scale 1:20

For Halloween this year, I made a papercraft models of famous cars from the movie Ghostbusters, the Ecto 1A. Ghostbusters in one of my favorite movie and cartoon on my childhood. In the past I've seen a very nice papercraft of Ecto 1, so I made another a version of the Ecto 1A which is an upgrade version. Both Ecto-1 and Ecto-1A uses chassis from ambulance / hearse Cadillac 1959. The Papercraft itself is quite detailed, complete with the interior parts inside the car. Although still lacking the proton packs in the car. Necessary to make this papercraft are 2 type of paper, plain paper which 100-120 grams is best and 3 mm thick cardboard for formers and frame. As I happened to read in the news that Hollywood will create the new Ghostbusters movie, but it seems to be a reboot, probably due to the phenomenon of ghosts as the first Ghostbusters movie has not suitable the progress of science now. Will look forward to that movie.

## Assembly Instructions - click here

Petunjuk Perakitan