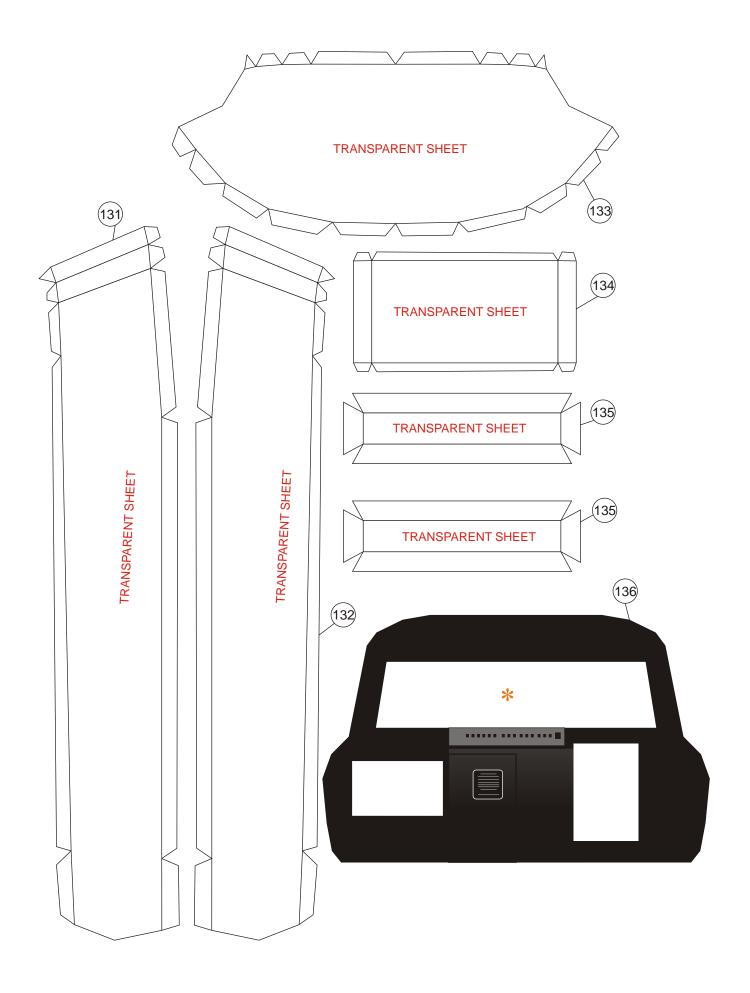

## Scale 1:20

For Halloween this year, I made a papercraft models of famous cars from the movie Ghostbusters, the Ecto 1A. Ghostbusters in one of my favorite movie and cartoon on my childhood. In the past I've seen a very nice papercraft of Ecto 1, so I made another a version of the Ecto 1A which is an upgrade version. Both Ecto-1 and Ecto-1A uses chassis from ambulance / hearse Cadillac 1959. The Papercraft itself is quite detailed, complete with the interior parts inside the car. Although still lacking the proton packs in the car. Necessary to make this papercraft are 2 type of paper, plain paper which 100-120 grams is best and 3 mm thick cardboard for formers and frame. As I happened to read in the news that Hollywood will create the new Ghostbusters movie, but it seems to be a reboot, probably due to the phenomenon of ghosts as the first Ghostbusters movie has not suitable the progress of science now. Will look forward to that movie.