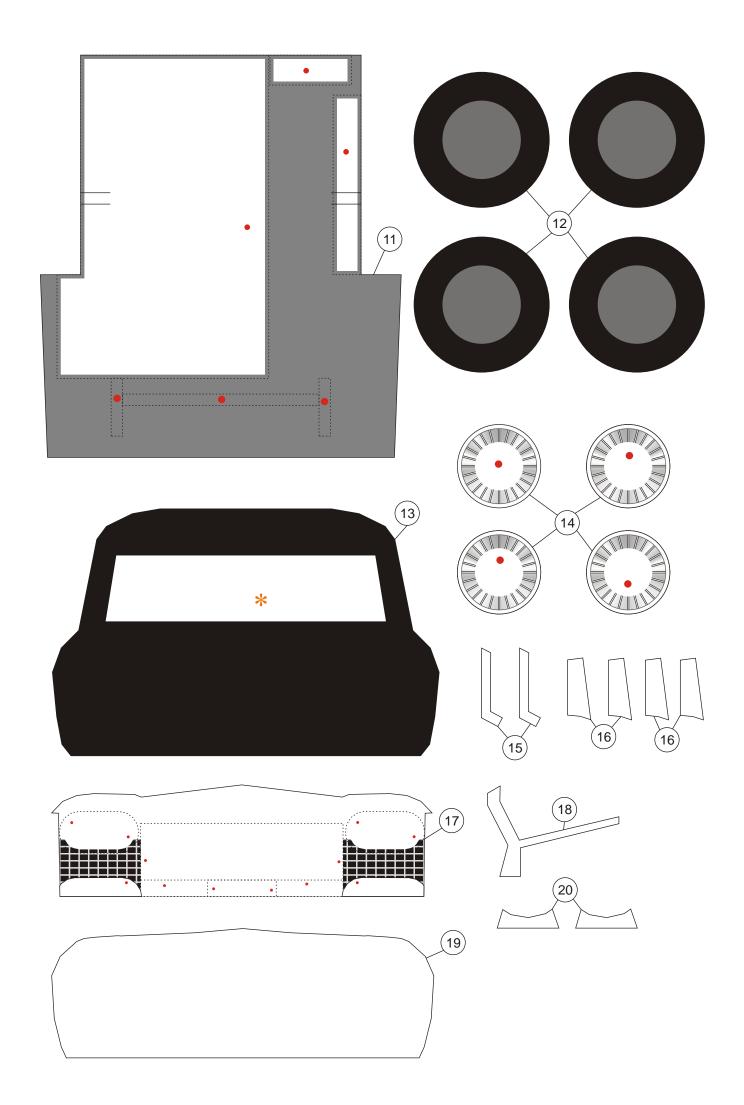

## Scale 1:20

For Halloween this year, I made a papercraft models of famous cars from the movie Ghostbusters, the Ecto 1A. Ghostbusters in one of my favorite movie and cartoon on my childhood. In the past I've seen a very nice papercraft of Ecto 1, so I made another a version of the Ecto 1A which is an upgrade version. Both Ecto-1 and Ecto-1A uses chassis from ambulance / hearse Cadillac 1959. The Papercraft itself is quite detailed, complete with the interior parts inside the car. Although still lacking the proton packs in the car. Necessary to make this papercraft are 2 type of paper, plain paper which 100-120 grams is best and 3 mm thick cardboard for formers and frame. As I happened to read in the news that Hollywood will create the new Ghostbusters movie, but it seems to be a reboot, probably due to the phenomenon of ghosts as the first Ghostbusters movie has not suitable the progress of science now. Will look forward to that movie.

## Assembly Instructions - click here

Petunjuk Perakitan