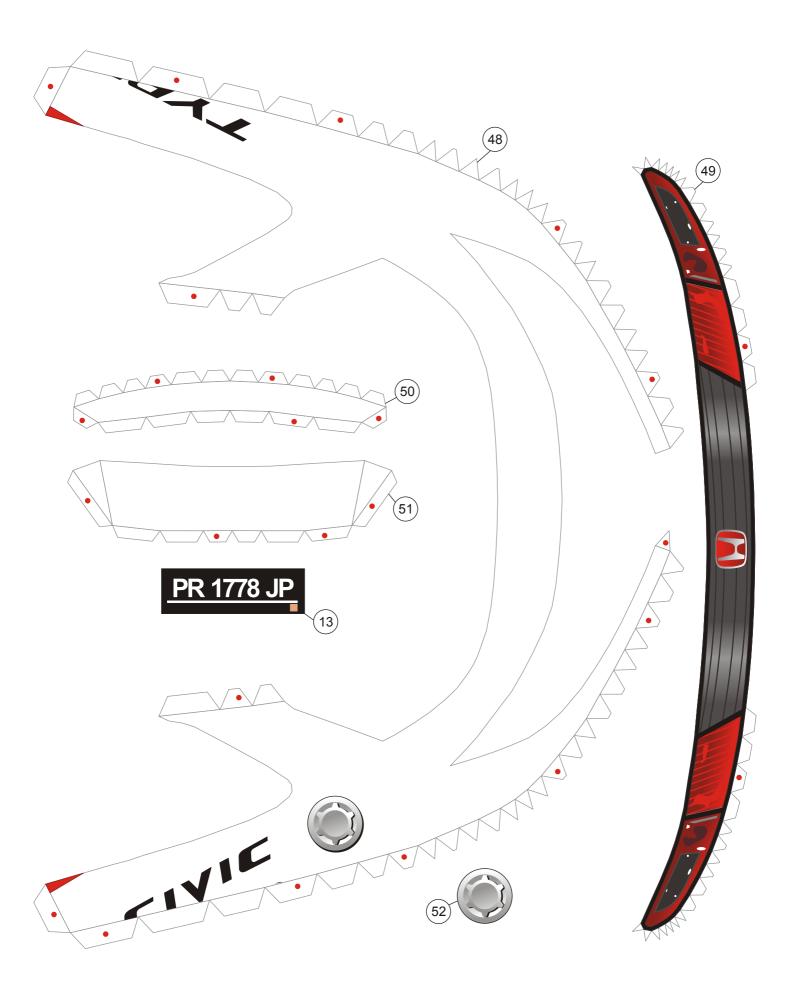

## Scale 1: 10 - Tamiya TT01 Body

I just bought a second handed RC car, a Tamiya TT01. It came with a broken Mazda RX7 body. It gave me an idea to make a body from paper model that will fit on that 275 mm wheelbase chassis, so there are no interior parts in it. Then a friend of mine gave me suggestions for a cool rally car, finally I fixed my decision to make this Honda Civic Type R R3 paper model because it looks very cool, and because the rims are the same as the rims on my RC model car. Although this paper model was specifically designed for TT01 body, it also can be assembled as a stand alone paper model because I also provide patterns for wheels. The complete model will has 41 cm length and 13 cm height. The livery of this Honda Civic was designed by JAS Motorsport, an Italian racing team. I add a watermark on every images on this post, because I received many reports about some of Paper Replika's model were sold in eBay, which is supposed to be free for download here.