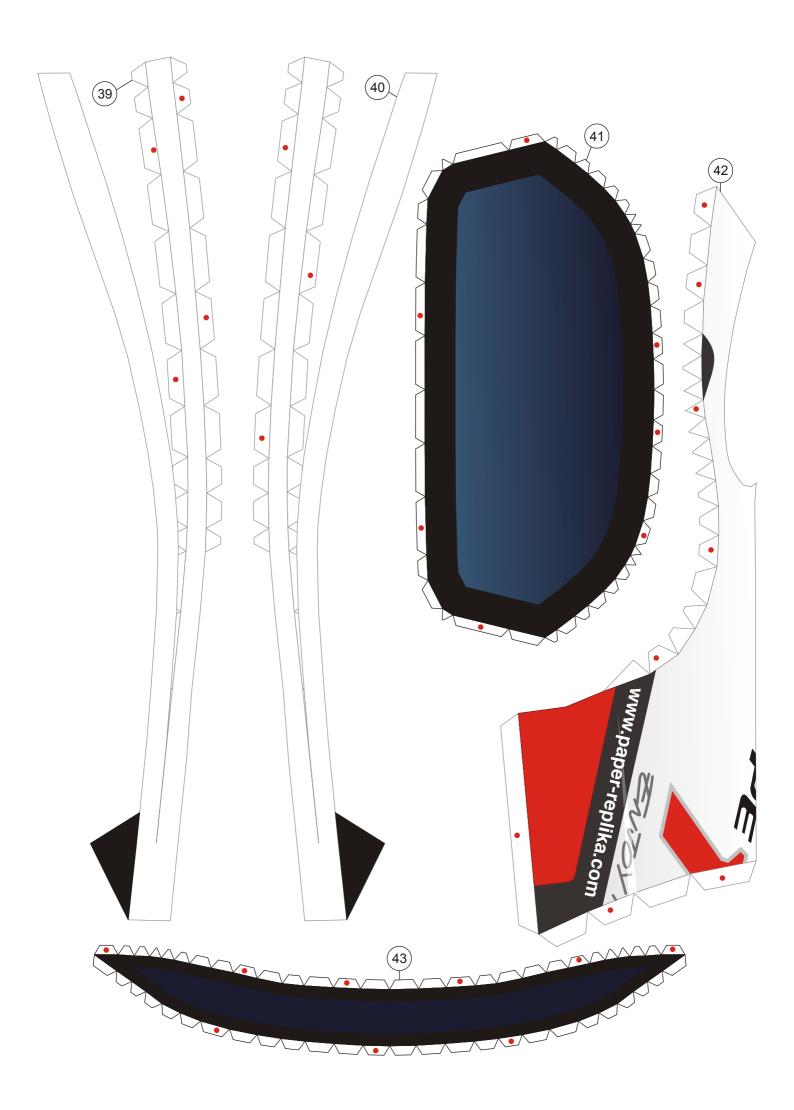

## Scale 1: 10 - Tamiya TT01 Body

I just bought a second handed RC car, a Tamiya TT01. It came with a broken Mazda RX7 body. It gave me an idea to make a body from paper model that will fit on that 275 mm wheelbase chassis, so there are no interior parts in it. Then a friend of mine gave me suggestions for a cool rally car, finally I fixed my decision to make this Honda Civic Type R R3 paper model because it looks very cool, and because the rims are the same as the rims on my RC model car. Although this paper model was specifically designed for TT01 body, it also can be assembled as a stand alone paper model because I also provide patterns for wheels. The complete model will has 41 cm length and 13 cm height. The livery of this Honda Civic was designed by JAS Motorsport, an Italian racing team. I add a watermark on every images on this post, because I received many reports about some of Paper Replika's model were sold in eBay, which is supposed to be free for download here.