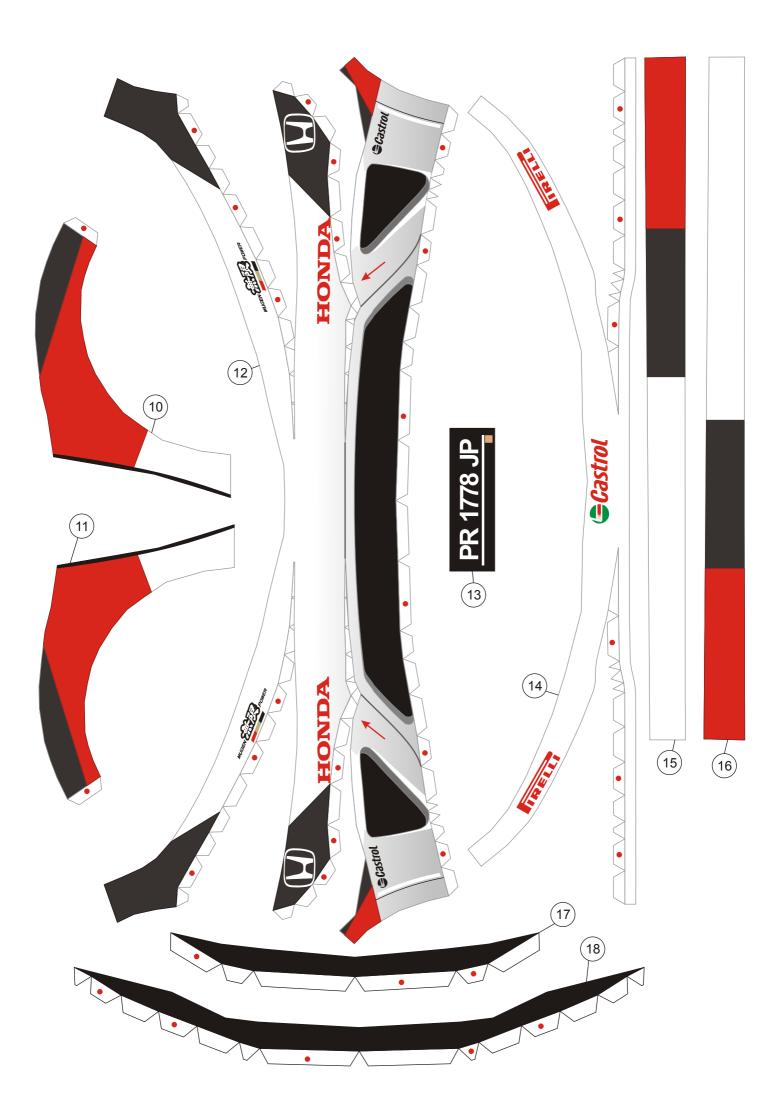

## Scale 1: 10 - Tamiya TT01 Body

I just bought a second handed RC car, a Tamiya TT01. It came with a broken Mazda RX7 body. It gave me an idea to make a body from paper model that will fit on that 275 mm wheelbase chassis, so there are no interior parts in it. Then a friend of mine gave me suggestions for a cool rally car, finally I fixed my decision to make this Honda Civic Type R R3 paper model because it looks very cool, and because the rims are the same as the rims on my RC model car. Although this paper model was specifically designed for TT01 body, it also can be assembled as a stand alone paper model because I also provide patterns for wheels. The complete model will has 41 cm length and 13 cm height. The livery of this Honda Civic was designed by JAS Motorsport, an Italian racing team. I add a watermark on every images on this post, because I received many reports about some of Paper Replika's model were sold in eBay, which is supposed to be free for download here.