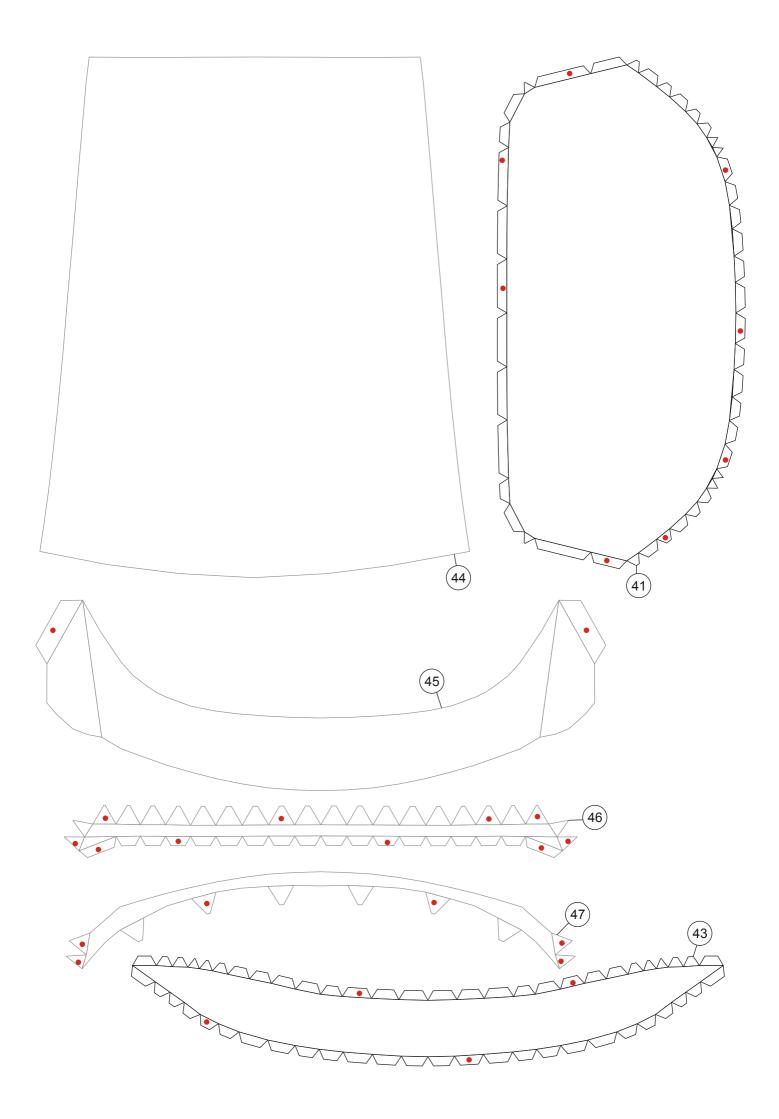

## Scale 1: 10 - Tamiya TT01 Body

I just bought a second handed RC car, a Tamiya TT01. It came with a broken Mazda RX7 body. It gave me an idea to make a body from paper model that will fit on that 275 mm wheelbase chassis, so there are no interior parts in it. Then a friend of mine gave me suggestions for a cool rally car, finally I fixed my decision to make this Honda Civic Type R R3 paper model because it looks very cool, and because the rims are the same as the rims on my RC model car. Although this paper model was specifically designed for TT01 body, it also can be assembled as a stand alone paper model because I also provide patterns for wheels. The complete model will has 41 cm length and 13 cm height. The livery of this Honda Civic was designed by JAS Motorsport, an Italian racing team. I add a watermark on every images on this post, because I received many reports about some of Paper Replika's model were sold in eBay, which is supposed to be free for download here.