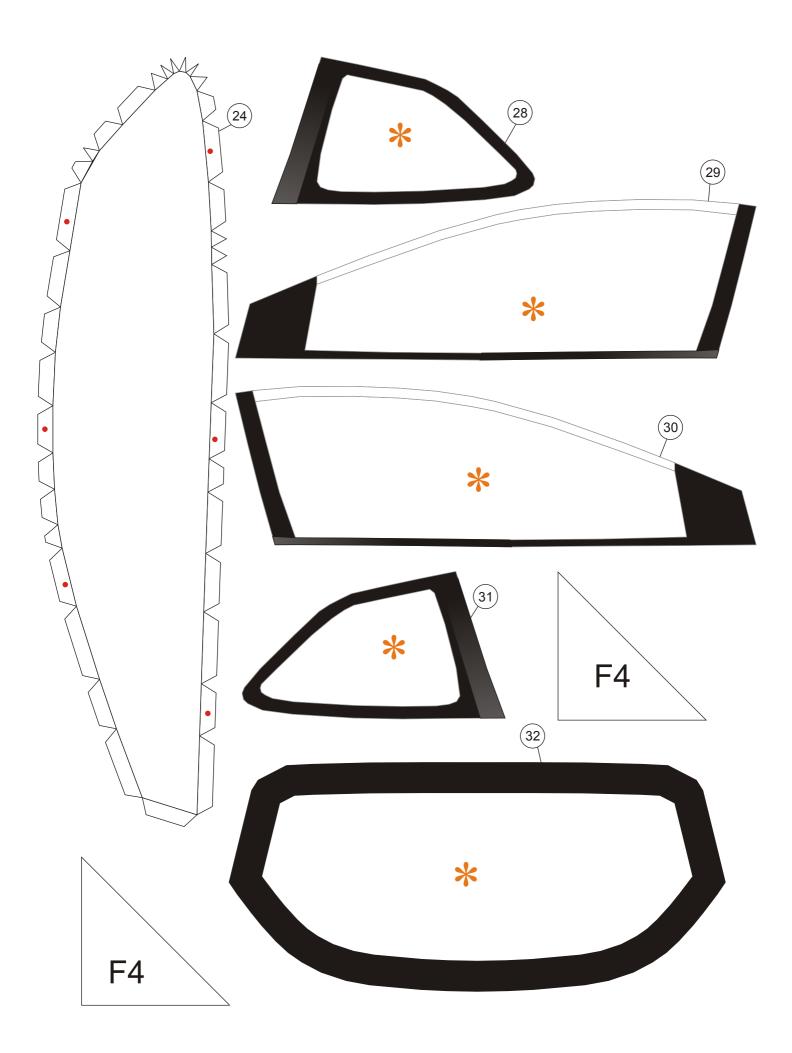

## Scale 1: 10 - Tamiya TT01 Body

I just bought a second handed RC car, a Tamiya TT01. It came with a broken Mazda RX7 body. It gave me an idea to make a body from paper model that will fit on that 275 mm wheelbase chassis, so there are no interior parts in it. Then a friend of mine gave me suggestions for a cool rally car, finally I fixed my decision to make this Honda Civic Type R R3 paper model because it looks very cool, and because the rims are the same as the rims on my RC model car. Although this paper model was specifically designed for TT01 body, it also can be assembled as a stand alone paper model because I also provide patterns for wheels. The complete model will has 41 cm length and 13 cm height. The livery of this Honda Civic was designed by JAS Motorsport, an Italian racing team. I add a watermark on every images on this post, because I received many reports about some of Paper Replika's model were sold in eBay, which is supposed to be free for download here.