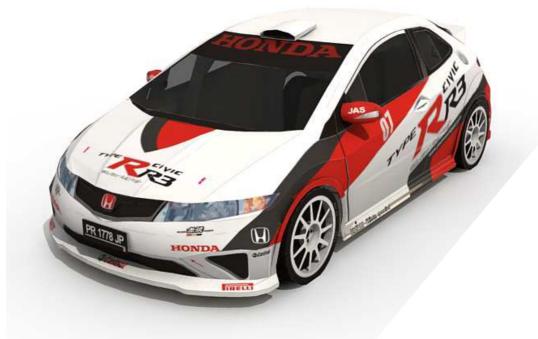

## Honda Civic Type R - R3

## Scale 1: 10 - Tamiya TT01 Body

I just bought a second handed RC car, a Tamiya TT01. It came with a broken Mazda RX7 body. It gave me an idea to make a body from paper model that will fit on that 275 mm wheelbase chassis, so there are no interior parts in it. Then a friend of mine gave me suggestions for a cool rally car, finally I fixed my decision to make this Honda Civic Type R R3 paper model because it looks very cool, and because the rims are the same as the rims on my RC model car. Although this paper model was specifically designed for TT01 body, it also can be assembled as a stand alone paper model because I also provide patterns for wheels. The complete model will has 41 cm length and 13 cm height. The livery of this Honda Civic was designed by JAS Motorsport, an Italian racing team. I add a watermark on every images on this post, because I received many reports about some of Paper Replika's model were sold in eBay, which is supposed to be free for download here.