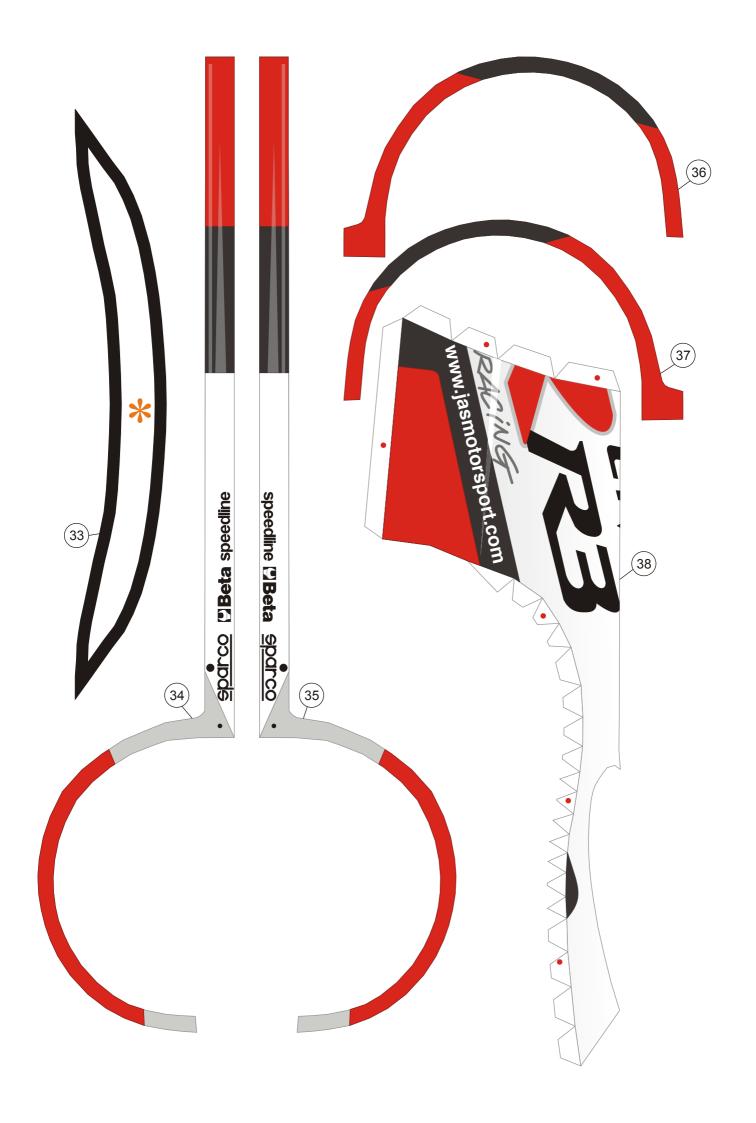

## Scale 1: 10 - Tamiya TT01 Body

I just bought a second handed RC car, a Tamiya TT01. It came with a broken Mazda RX7 body. It gave me an idea to make a body from paper model that will fit on that 275 mm wheelbase chassis, so there are no interior parts in it. Then a friend of mine gave me suggestions for a cool rally car, finally I fixed my decision to make this Honda Civic Type R R3 paper model because it looks very cool, and because the rims are the same as the rims on my RC model car. Although this paper model was specifically designed for TT01 body, it also can be assembled as a stand alone paper model because I also provide patterns for wheels. The complete model will has 41 cm length and 13 cm height. The livery of this Honda Civic was designed by JAS Motorsport, an Italian racing team. I add a watermark on every images on this post, because I received many reports about some of Paper Replika's model were sold in eBay, which is supposed to be free for download here.