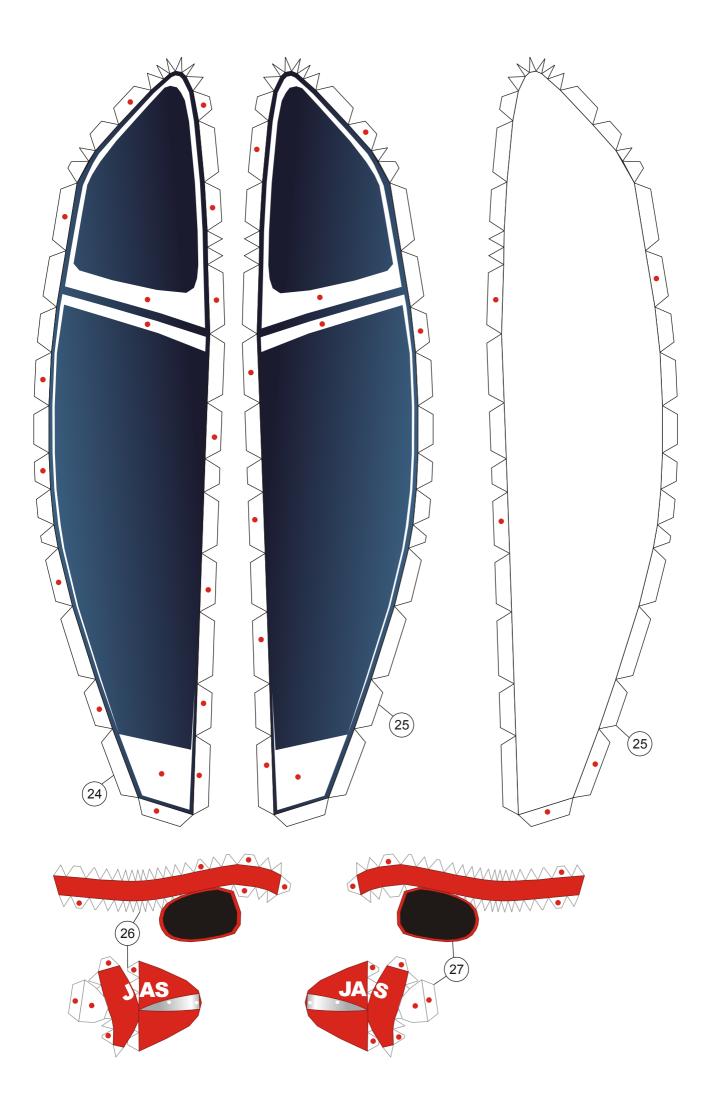

## Scale 1: 10 - Tamiya TT01 Body

I just bought a second handed RC car, a Tamiya TT01. It came with a broken Mazda RX7 body. It gave me an idea to make a body from paper model that will fit on that 275 mm wheelbase chassis, so there are no interior parts in it. Then a friend of mine gave me suggestions for a cool rally car, finally I fixed my decision to make this Honda Civic Type R R3 paper model because it looks very cool, and because the rims are the same as the rims on my RC model car. Although this paper model was specifically designed for TT01 body, it also can be assembled as a stand alone paper model because I also provide patterns for wheels. The complete model will has 41 cm length and 13 cm height. The livery of this Honda Civic was designed by JAS Motorsport, an Italian racing team. I add a watermark on every images on this post, because I received many reports about some of Paper Replika's model were sold in eBay, which is supposed to be free for download here.