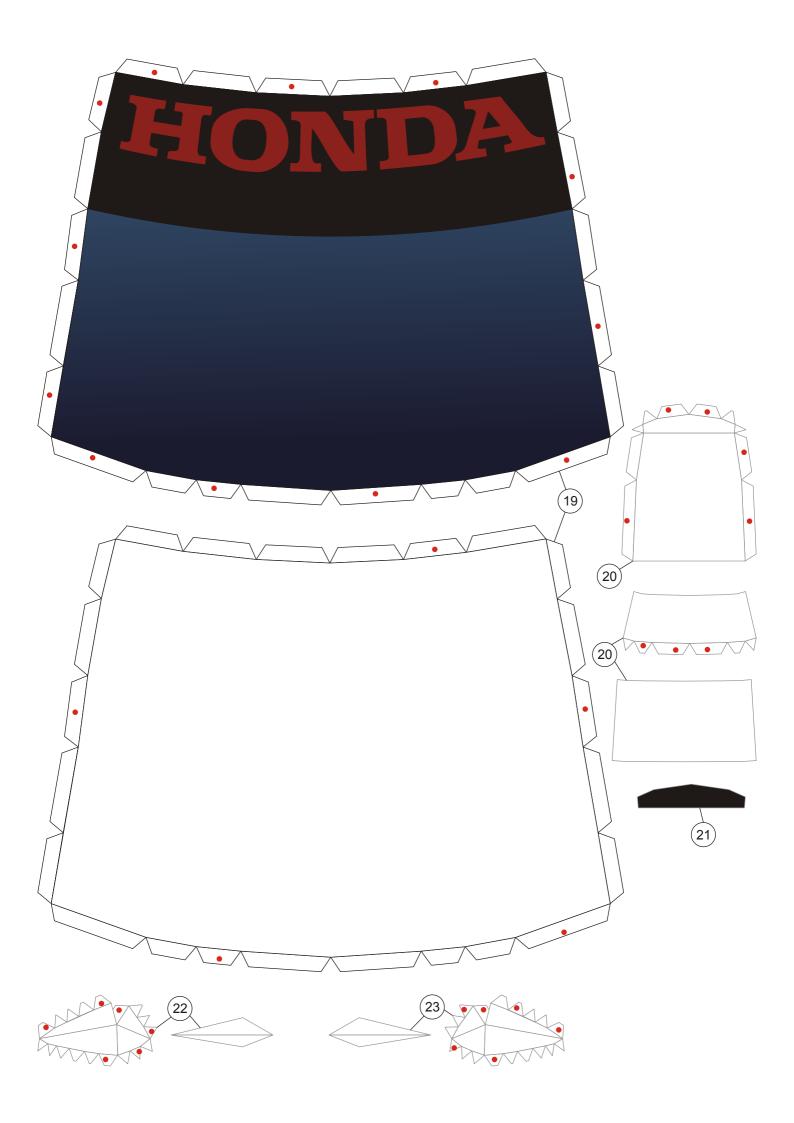

## Scale 1: 10 - Tamiya TT01 Body

I just bought a second handed RC car, a Tamiya TT01. It came with a broken Mazda RX7 body. It gave me an idea to make a body from paper model that will fit on that 275 mm wheelbase chassis, so there are no interior parts in it. Then a friend of mine gave me suggestions for a cool rally car, finally I fixed my decision to make this Honda Civic Type R R3 paper model because it looks very cool, and because the rims are the same as the rims on my RC model car. Although this paper model was specifically designed for TT01 body, it also can be assembled as a stand alone paper model because I also provide patterns for wheels. The complete model will has 41 cm length and 13 cm height. The livery of this Honda Civic was designed by JAS Motorsport, an Italian racing team. I add a watermark on every images on this post, because I received many reports about some of Paper Replika's model were sold in eBay, which is supposed to be free for download here.