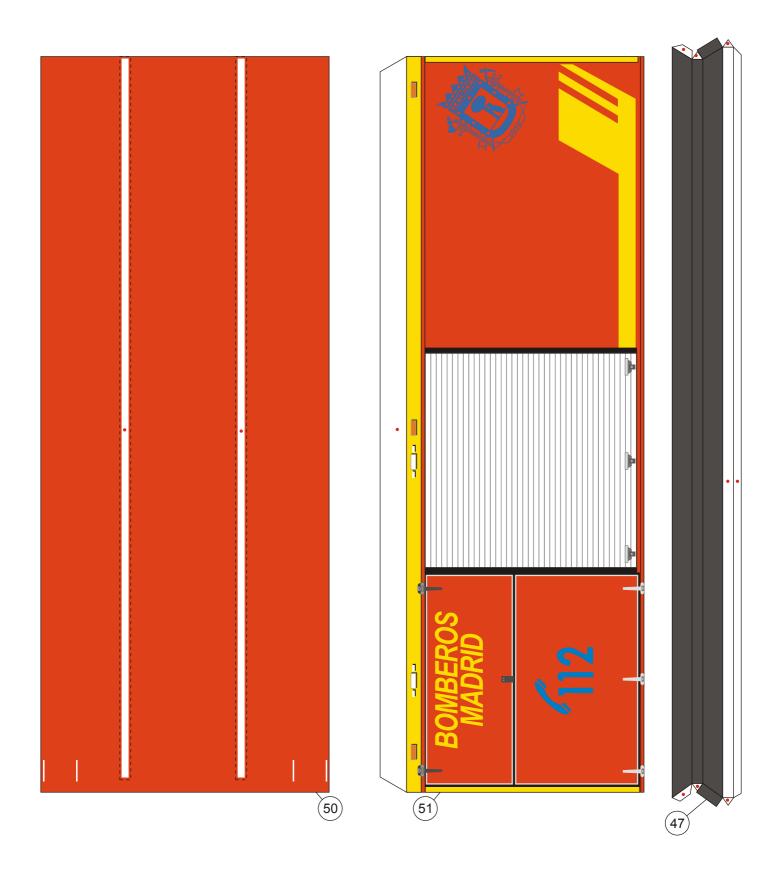

## Scale 1:32

This truck model was actually a commissioned model from someone last year, but it never made into a complete payment, so I decided to share the model template with you all and make a use of it. The truck is a MAN TGM 18.340. The model uses color scheme from Madrid Firefighter or Bomberos Madrid trucks. The scale is 1:32. The template use 2 type of paper material, which are ordinary 160 gsm plain paper and 2-3 mm thick hard-board or cardboard. There 9 pages of template that you can print, cut, fold, glue and then assembly it into a model truck.