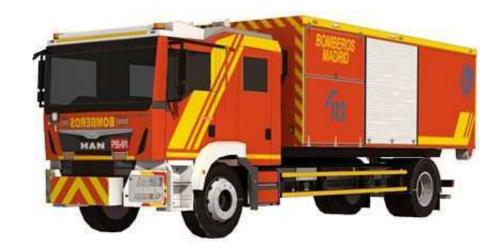

## MAN TGM 18.340 truck Madrid's Firefighter Truck

## Scale 1:32

This truck model was actually a commissioned model from someone last year, but it never made into a complete payment, so I decided to share the model template with you all and make a use of it. The truck is a MAN TGM 18.340. The model uses color scheme from Madrid Firefighter or Bomberos Madrid trucks. The scale is 1:32. The template use 2 type of paper material, which are ordinary 160 gsm plain paper and 2-3 mm thick hard-board or cardboard. There 9 pages of template that you can print, cut, fold, glue and then assembly it into a model truck.