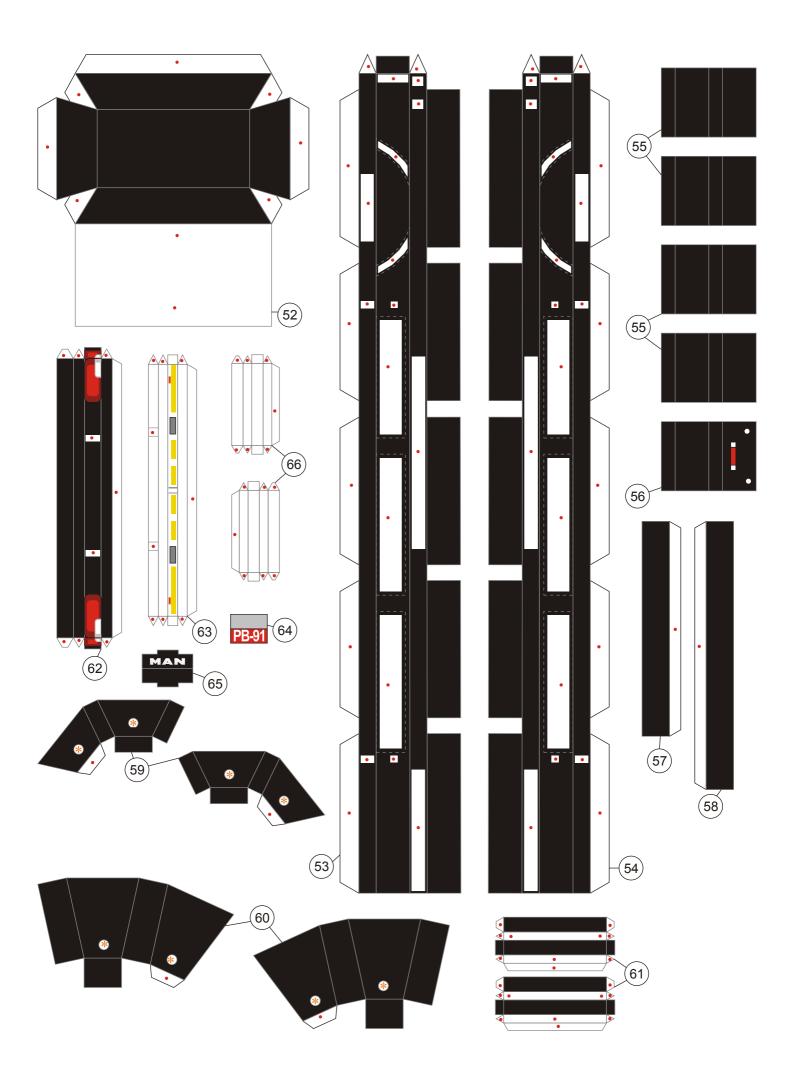

## Scale 1:32

This truck model was actually a commissioned model from someone last year, but it never made into a complete payment, so I decided to share the model template with you all and make a use of it. The truck is a MAN TGM 18.340. The model uses color scheme from Madrid Firefighter or Bomberos Madrid trucks. The scale is 1:32. The template use 2 type of paper material, which are ordinary 160 gsm plain paper and 2-3 mm thick hard-board or cardboard. There 9 pages of template that you can print, cut, fold, glue and then assembly it into a model truck.