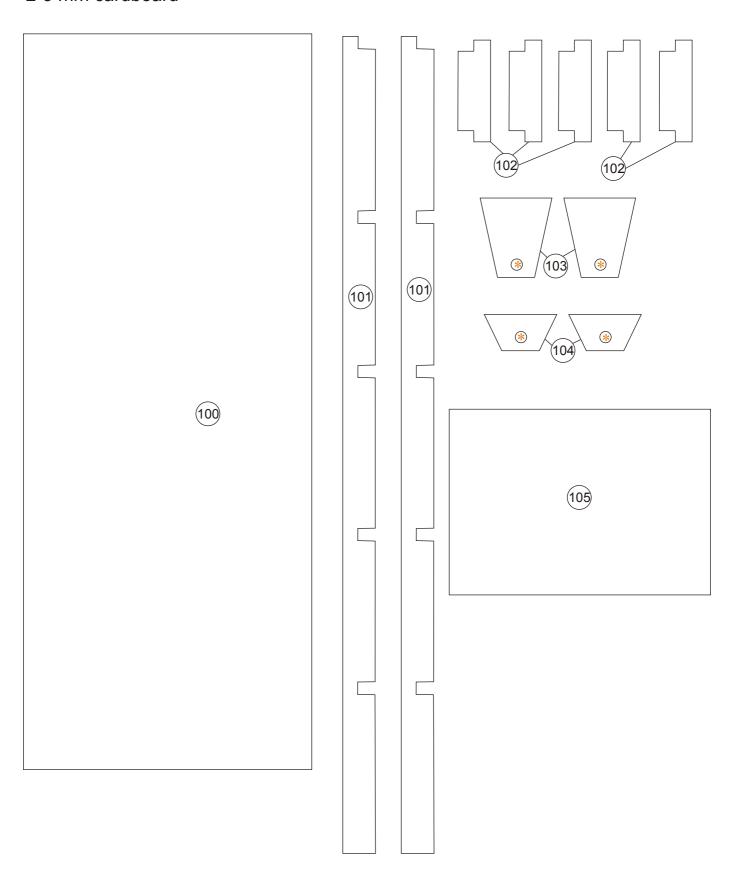

GM 18.340 truck Madrid's Firefighter Truck

## Scale 1:32

This truck model was actually a commissioned model from someone last year, but it never made into a complete payment, so I decided to share the model template with you all and make a use of it. The truck is a MAN TGM 18.340. The model uses color scheme from Madrid Firefighter or Bomberos Madrid trucks. The scale is 1:32. The template use 2 type of paper material, which are ordinary 160 gsm plain paper and 2-3 mm thick hard-board or cardboard. There 9 pages of template that you can print, cut, fold, glue and then assembly it into a model truck.

Assembly Instructions - click here Petunjuk Perakitan















## 2-3 mm cardboard \* 91 (92) 90 (89) \* 91 94) 95) \* (92) \* 96 96 \* 92) 93) 97 \* 98 92 \* \*

## 2-3 mm cardboard