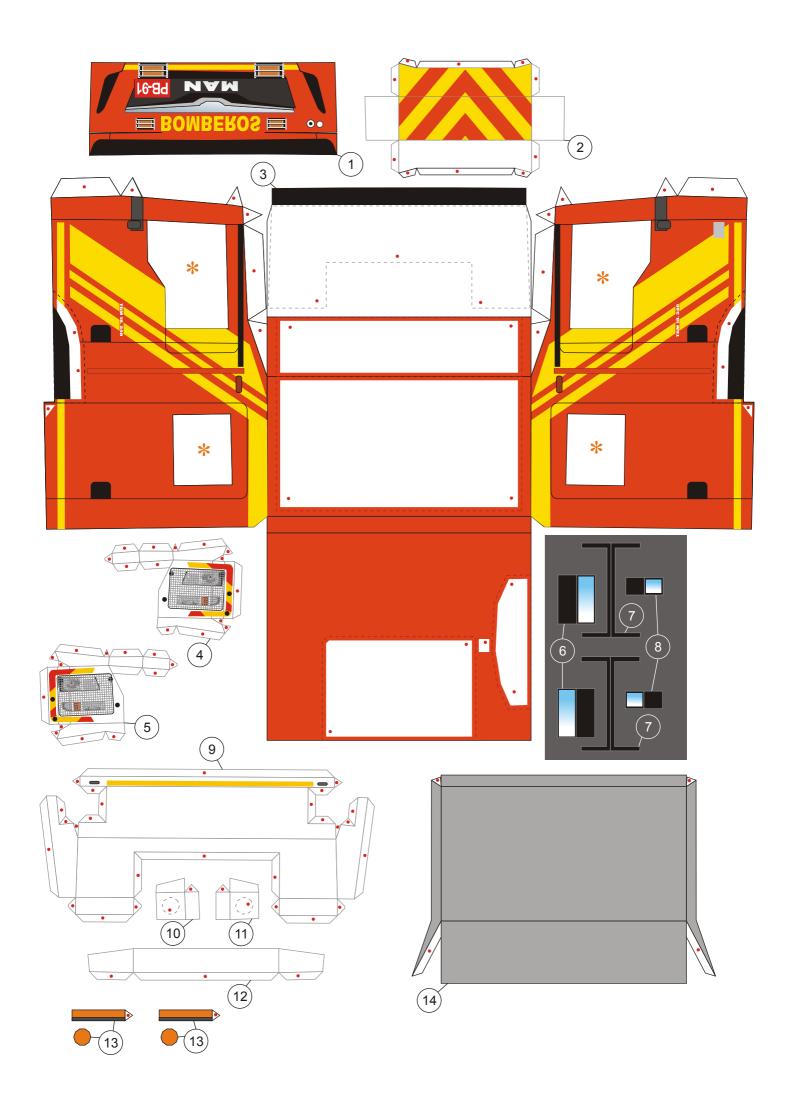

## Scale 1:32

This truck model was actually a commissioned model from someone last year, but it never made into a complete payment, so I decided to share the model template with you all and make a use of it. The truck is a MAN TGM 18.340. The model uses color scheme from Madrid Firefighter or Bomberos Madrid trucks. The scale is 1:32. The template use 2 type of paper material, which are ordinary 160 gsm plain paper and 2-3 mm thick hard-board or cardboard. There 9 pages of template that you can print, cut, fold, glue and then assembly it into a model truck.