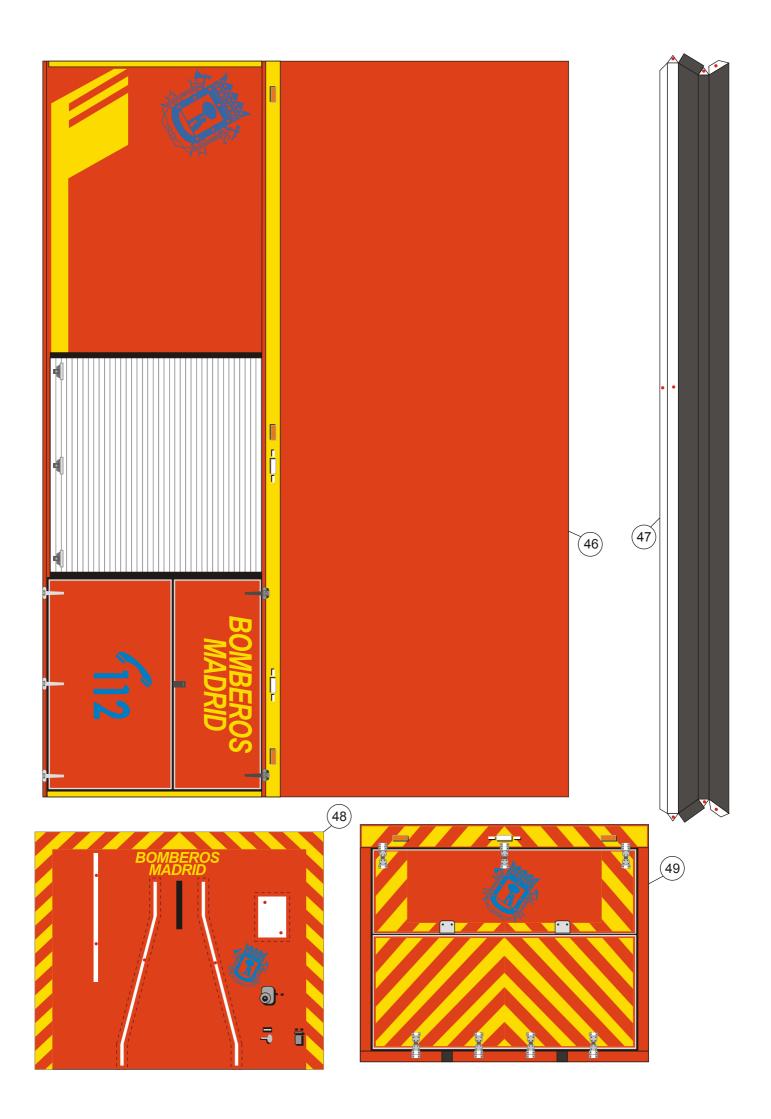

## Scale 1:32

This truck model was actually a commissioned model from someone last year, but it never made into a complete payment, so I decided to share the model template with you all and make a use of it. The truck is a MAN TGM 18.340. The model uses color scheme from Madrid Firefighter or Bomberos Madrid trucks. The scale is 1:32. The template use 2 type of paper material, which are ordinary 160 gsm plain paper and 2-3 mm thick hard-board or cardboard. There 9 pages of template that you can print, cut, fold, glue and then assembly it into a model truck.