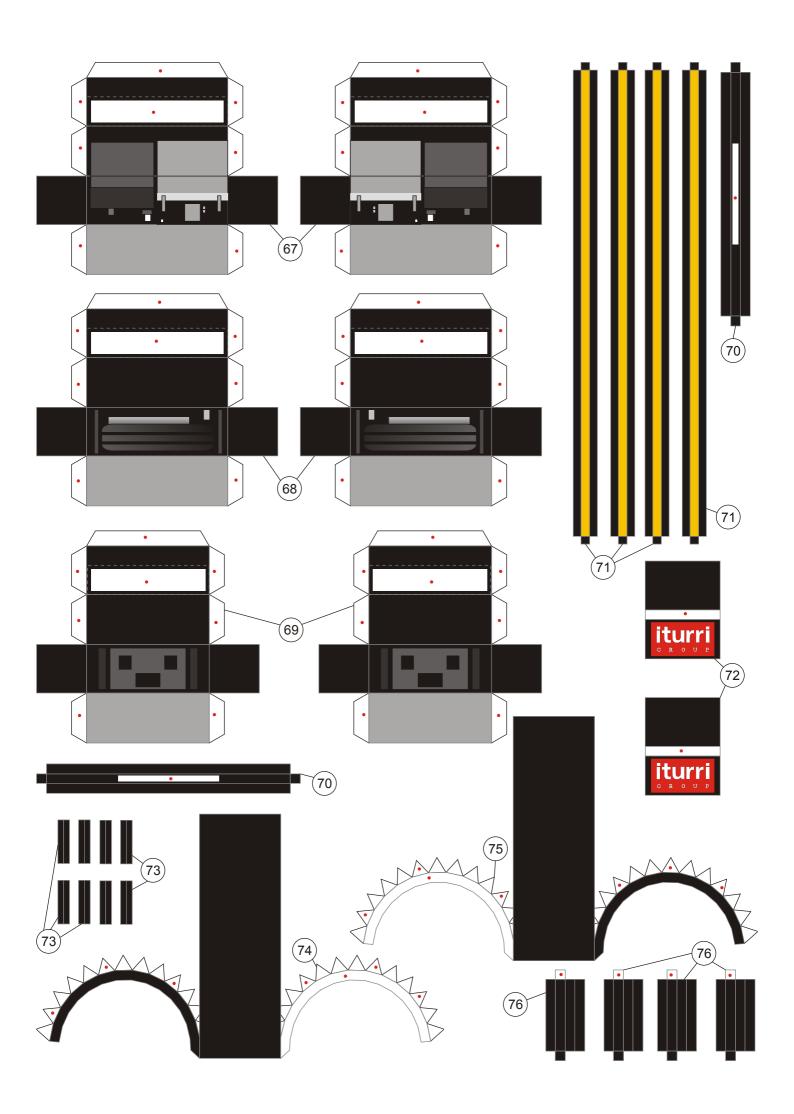

## Scale 1:32

This truck model was actually a commissioned model from someone last year, but it never made into a complete payment, so I decided to share the model template with you all and make a use of it. The truck is a MAN TGM 18.340. The model uses color scheme from Madrid Firefighter or Bomberos Madrid trucks. The scale is 1:32. The template use 2 type of paper material, which are ordinary 160 gsm plain paper and 2-3 mm thick hard-board or cardboard. There 9 pages of template that you can print, cut, fold, glue and then assembly it into a model truck.