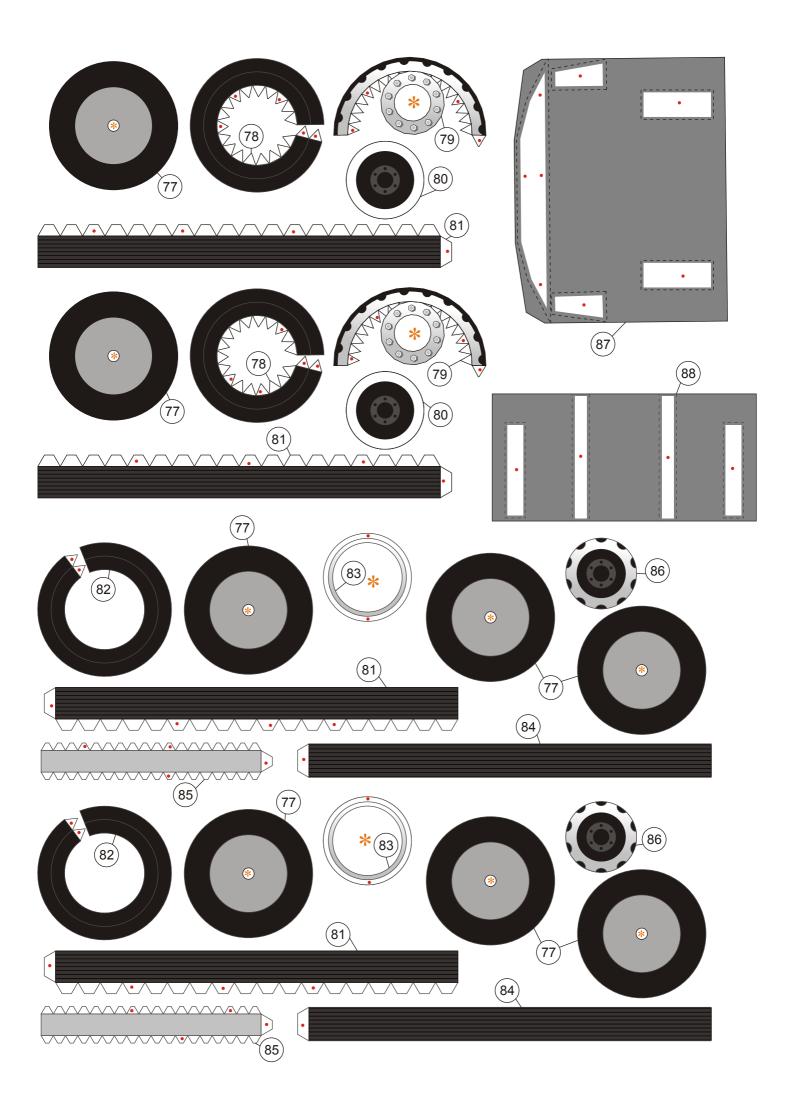

## Scale 1:32

This truck model was actually a commissioned model from someone last year, but it never made into a complete payment, so I decided to share the model template with you all and make a use of it. The truck is a MAN TGM 18.340. The model uses color scheme from Madrid Firefighter or Bomberos Madrid trucks. The scale is 1:32. The template use 2 type of paper material, which are ordinary 160 gsm plain paper and 2-3 mm thick hard-board or cardboard. There 9 pages of template that you can print, cut, fold, glue and then assembly it into a model truck.