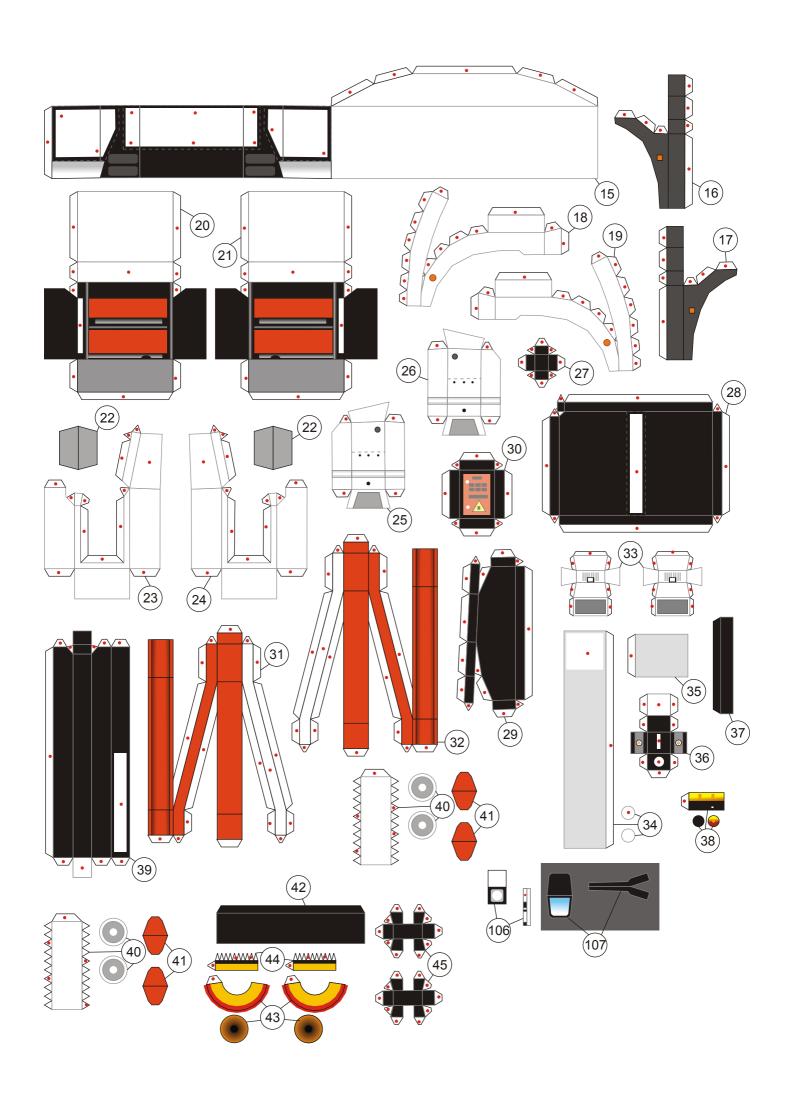

## Scale 1:32

This truck model was actually a commissioned model from someone last year, but it never made into a complete payment, so I decided to share the model template with you all and make a use of it. The truck is a MAN TGM 18.340. The model uses color scheme from Madrid Firefighter or Bomberos Madrid trucks. The scale is 1:32. The template use 2 type of paper material, which are ordinary 160 gsm plain paper and 2-3 mm thick hard-board or cardboard. There 9 pages of template that you can print, cut, fold, glue and then assembly it into a model truck.